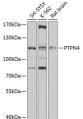

Immunogen Region 1-240

Specificity Immunogen Sequence

Western blot analysis of extracts of various cell lines, using PTPN4 antibody (STJ26538) at 1:1000 dilution. Secondary antibody: HRP Goat Anti-rabbit IgG (H+L) at 1:10000 dilution. Lysates/proteins: 25up per lane. Blocking buffer: 3% norflat dry milk in TBS1. Detection: