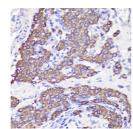

## **GENERAL INFORMATION**

Product Type Primary antibodies

Short Description Rabbit polyclonal antibody anti-UBL3 (1-117) is suitable for use in Western Blot, Immunohistochemistry and

Immunofluorescence.

Applications WB, IHC, IF Host/Source Rabbit

Reactivity Human, Mouse, Rat

## **PRODUCT PROPERTIES**

Clonality Polyclonal

Clone ID Concentration

Conjugation Unconjugated Purification Affinity purification Dilution Range WB 1:1000-1:2000

IHC 1:50-1:200 IF 1:50-1:200

Formulation PBS containing 0.02% Sodium Azide, 50% Glycerol, pH7.3.