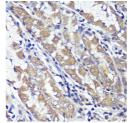

## **GENERAL INFORMATION**

Product Type Primary antibodies

Short Description Rabbit polyclonal antibody anti-UBL3 (1-117) is suitable for use in Western Blot, Immunohistochemistry and

Immunofluorescence.

Applications WB, IHC, IF Host/Source Rabbit

Reactivity Human, Mouse, Rat

## **PRODUCT PROPERTIES**

Clonality Polyclonal

Clone ID Concentration

Conjugation Unconjugated Purification Affinity purification Dilution Range WB 1:1000-1:2000

IHC 1:50-1:200 IF 1:50-1:200

Formulation PBS containing 0.02% Sodium Azide, 50% Glycerol, pH7.3.