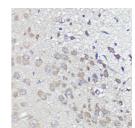

## **GENERAL INFORMATION**

Product Type Primary antibodies

Short Description Rabbit polyclonal antibody anti-UBL3 (1-117) is suitable for use in Western Blot, Immunohistochemistry and

Immunofluorescence.

Applications WB, IHC, IF Host/Source Rabbit

Reactivity Human, Mouse, Rat

## **PRODUCT PROPERTIES**

Clonality Polyclonal

Clone ID Concentration

Conjugation Unconjugated Purification Affinity purification Dilution Range WB 1:1000-1:2000

IHC 1:50-1:200 IF 1:50-1:200

Formulation PBS containing 0.02% Sodium Azide, 50% Glycerol, pH7.3.