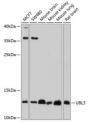

## Anti-UBL3 antibody (1-117) (STJ26534)

## **GENERAL INFORMATION**

Product Type Primary antibodies

Short Description Rabbit polyclonal antibody anti-UBL3 (1-117) is suitable for use in Western Blot, Immunohistochemistry and

Immunofluorescence.

Applications WB, IHC, IF Host/Source Rabbit

Reactivity Human, Mouse, Rat

## **PRODUCT PROPERTIES**

Clonality Polyclonal

Clone ID Concentration

Conjugation Unconjugated Purification Affinity purification Dilution Range WB 1:1000-1:2000

IHC 1:50-1:200 IF 1:50-1:200

Formulation PBS containing 0.02% Sodium Azide, 50% Glycerol, pH7.3.