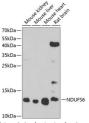

Western blot analysis of extracts of various ce using NDUFS6 antibody (STJ26524) at 1:1000 Secondary antibody: HRP Goat Anti-rabbit Ig6 ( 1:10000 dilution. Lysates/proteins: 25ug per Blocking buffer: 3% nonfat dry milk in TBST. Det ECL Basic Kit. Exposure time: 90s.