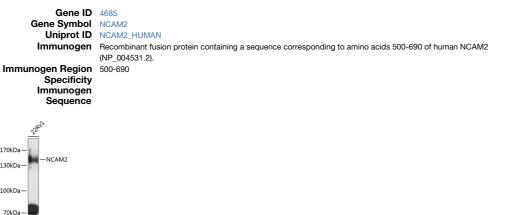

## **TARGET INFORMATION**

Western blot analysis of extracts of 22. NCAM2 antibody (S126519) at: Secondary antibody: HRP Goat Anti-ral 1:10000 dilution. Lysates/proteins: 2 Blocking buffer: 3% nonfat dry milk in 1 ECL Basic Kit. Exposure time: 30s 25UG | TRST F

170kDa

130kDa 100kDa 70kDa-

55kDa

This product is suitable for in-vitro studies under the RESEARCH USE ONLY [RUO] licence. This product must not be used as for diagnostic or other medical purposes. St John's Laboratory Ltd, Knowledge Dock Business Centre, University Way, London, E16 2RD | Tel: 0208 223 3081