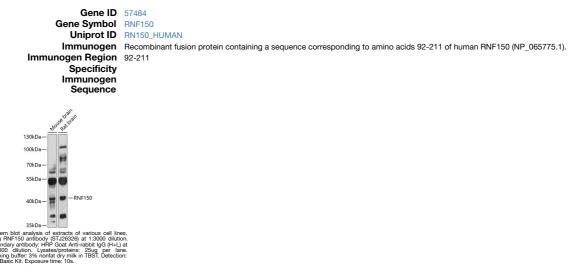

## Anti-RNF150 antibody (92-211) (STJ26326) STJ26326

## **GENERAL INFORMATION**

 Product Type
 Primary antibodies

 Short Description
 Rabbit polyclonal antibody anti-RNF150 (92-211) is suitable for use in Western Blot.

 Applications
 WB

 Host/Source
 Rabbit

## **PRODUCT PROPERTIES**

 
 Clonality Clone ID
 Polyclonal

 Concentration

 Conjugation
 Unconjugated

 Purification
 Affinity purification

 Dilution Range
 WB 1:500-1:2000

 Formulation
 PBS containing 0.02% Sodium Azide, 50% Glycerol, pH7.3. Isotype