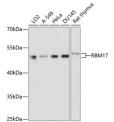

## Anti-RBM17 antibody (1-240) (STJ26216)

## **GENERAL INFORMATION**

Product Type Primary antibodies

Short Description Rabbit polyclonal antibody anti-RBM17 (1-240) is suitable for use in Western Blot and Immunohistochemistry.

Applications WB, IHC Host/Source Rabbit

## **PRODUCT PROPERTIES**

Clonality Polyclonal

Clone ID Concentration

Conjugation Unconjugated Purification Affinity purification Dilution Range WB 1:200-1:2000

IHC 1:50-1:200

Formulation PBS containing 0.02% Sodium Azide, 50% Glycerol, pH7.3.