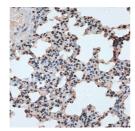

Immunogen Region 1-240 Specificity Immunogen Sequence

hemistry of paraffin-embedded rat lung antibody (STJ26216) at dilution of 1:100