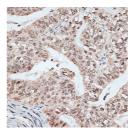

Immunogen Region 1-240 Specificity Immunogen Sequence

hemistry of paraffin-embedded rat lung antibody (STJ26216) at dilution of 1:100