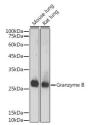

## Anti-GZMB antibody (148-247) (STJ26211)

## **GENERAL INFORMATION**

Product Type Primary antibodies

Short Description Rabbit polyclonal antibody anti-GZMB (148-247) is suitable for use in Western Blot, Immunohistochemistry and

Immunofluorescence.

Applications WB, IHC, IF Host/Source Rabbit

Reactivity Human, Mouse, Rat

## **PRODUCT PROPERTIES**

Clonality Polyclonal

Clone ID

Concentration

Conjugation Unconjugated Purification Affinity purification Dilution Range WB 1:500-1:2000

IHC 1:50-1:200 IF 1:50-1:200

Formulation PBS containing 0.02% Sodium Azide, 50% Glycerol, pH7.3.

## **TARGET INFORMATION**

Gene ID 3002

Gene Symbol GZMB

Uniprot ID GRAB\_HUMAN

Immunogen Recombinant fusion protein containing a sequence corresponding to amino acids 148-247 of human Granzyme B

(NP\_004122.2).