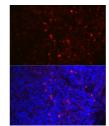

## Anti-GZMB antibody (148-247) (STJ26211)

## **GENERAL INFORMATION**

Product Type Primary antibodies

Short Description Rabbit polyclonal antibody anti-GZMB (148-247) is suitable for use in Western Blot, Immunohistochemistry and

Immunofluorescence.

Applications WB, IHC, IF Host/Source Rabbit

Reactivity Human, Mouse, Rat

## **PRODUCT PROPERTIES**

Clonality Polyclonal

Clone ID

Concentration

Conjugation Unconjugated Purification Affinity purification Dilution Range WB 1:500-1:2000

IHC 1:50-1:200 IF 1:50-1:200

Formulation PBS containing 0.02% Sodium Azide, 50% Glycerol, pH7.3.