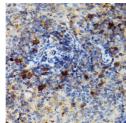

## Anti-GZMB antibody (148-247) (STJ26211)

## **GENERAL INFORMATION**

Product Type Primary antibodies

Short Description Rabbit polyclonal antibody anti-GZMB (148-247) is suitable for use in Western Blot, Immunohistochemistry and

Immunofluorescence.

Applications WB, IHC, IF Host/Source Rabbit

Reactivity Human, Mouse, Rat

## **PRODUCT PROPERTIES**

Clonality Polyclonal

Clone ID

Concentration

Conjugation Unconjugated Purification Affinity purification Dilution Range WB 1:500-1:2000

IHC 1:50-1:200 IF 1:50-1:200

Formulation PBS containing 0.02% Sodium Azide, 50% Glycerol, pH7.3.