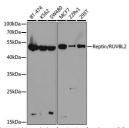

## Anti-RUVBL2 antibody (1-463) (STJ26185)

## **TARGET INFORMATION**

Gene ID 10856 Gene Symbol RUVBL2 Uniprot ID RUVB2\_HUMAN

Recombinant fusion protein containing a sequence corresponding to amino acids 1-463 of human Reptin/ReuvBL2 Immunogen

(NP 006657.1). 1-463