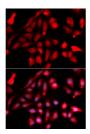

## Anti-RUVBL2 antibody (1-463) (STJ26185)

Applications WB, IHC, IF, IP Host/Source Rabbit

Reactivity Human, Mouse, Rat