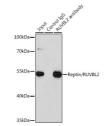

## Anti-RUVBL2 antibody (1-463) (STJ26185)

## **TARGET INFORMATION**

Gene ID 10856 Gene Symbol RUVBL2 Uniprot ID RUVB2\_HUMAN

Recombinant fusion protein containing a sequence corresponding to amino acids 1-463 of human Reptin/ReuvBL2 Immunogen

(NP 006657.1). 1-463