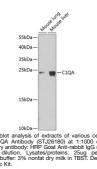

## Anti-C1QA antibody (23-245) (STJ26180) STJ26180

## **GENERAL INFORMATION**

 Product Type
 Primary antibodies

 Short Description
 Rabbit polyclonal antibody anti-C1QA (23-245) is suitable for use in Western Blot.

 Applications
 WB

 Host/Source
 Rabbit

 Reactivity
 Mouse

## **PRODUCT PROPERTIES**

 
 Clonality Clone ID
 Polyclonal

 Concentration

 Conjugation

 Purification
 Affinity purification

 Dilution Range
 WB 1:500-1:2000

 Formulation
 PBS containing 0.02% Sodium Azide, 50% Glycerol, pH7.3. Isotype