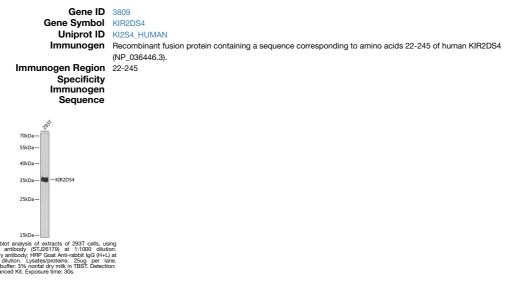

## Anti-KIR2DS4 antibody (22-245) (STJ26179) STJ26179

## **GENERAL INFORMATION**

Applications WB, IF Host/Source Rabbit Reactivity Human

Product Type Primary antibodies Short Description Rabbit polyclonal antibody anti-KIR2DS4 (22-245) is suitable for use in Western Blot and Immunofluorescence.

## **PRODUCT PROPERTIES**

Clonality Polyclonal Clone ID Concentration Conjugation Unconjugated Purification Affinity purification Dilution Range WB 1:500-1:2000 IF 1:50-1:200 Formulation PBS containing 0.02% Sodium Azide, 50% Glycerol, pH7.3. Isotype IgG Storage Instruction Store in a freezer at-20°C and avoid freeze-thaw cycles.

## **TARGET INFORMATION**

secon 1:1000



This product is suitable for in-vitro studies under the RESEARCH USE ONLY [RUO] licence. This product must not be used as for diagnostic or other medical purposes. St John's Laboratory Ltd, Knowledge Dock Business Centre, University Way, London, E16 2RD | Tel: 0208 223 3081