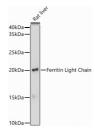

## Anti-FTL antibody (1-175) (STJ26177)

## **TARGET INFORMATION**

Gene ID 2512 Gene Symbol

Uniprot ID

Immunogen Recombinant fusion protein containing a sequence corresponding to amino acids 1-175 of human Ferritin Light Chain

Immunogen Region 1-175 Specificity