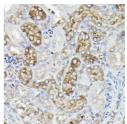

## **GENERAL INFORMATION**

Product Type Primary antibodies

Short Description Rabbit polyclonal antibody anti-FTL (1-175) is suitable for use in Western Blot, Immunohistochemistry and

Immunofluorescence.

Applications WB, IHC, IF Host/Source Rabbit