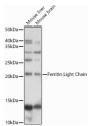

## Anti-FTL antibody (1-175) (STJ26177)

## **TARGET INFORMATION**

Gene ID 2512 Gene Symbol

Uniprot ID

Immunogen Recombinant fusion protein containing a sequence corresponding to amino acids 1-175 of human Ferritin Light Chain

Immunogen Region 1-175 Specificity