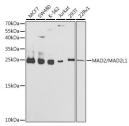

## Anti-MAD2L1 antibody (1-205) (STJ26174)

## **TARGET INFORMATION**

Gene ID 4085 Gene Symbol MAD2L1 Uniprot ID MD2L1\_HUMAN

Immunogen Recombinant fusion protein containing a sequence corresponding to amino acids 1-205 of human MAD2/MAD2/MAD2L1

(NP\_002349.1).

Immunogen Region 1-205 Specificity Immunogen Sequence

Immunofluorescence analysis of U2OS cells using MAD2/MAD2/MAD2L1 antibody (STJ26174). Blue: DAPI for purpose at a line in a contract of the purpose at a contract