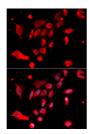

Immunogen Region 1-205 Specificity Immunogen Sequence

Immunofluorescence analysis of U2OS cells using MAD2/MAD2/MAD2L1 antibody (STJ26174). Blue: DAPI for purpose at a line in a contract of the purpose at a contract