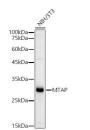

## Anti-MTAP antibody (1-283) (STJ26168)

## TARGET INFORMATION

Gene ID 4507 Gene Symbol MTAP Uniprot ID MTAP\_HUMAN

Immunogen Recombinant fusion protein containing a sequence corresponding to amino acids 1-283 of human MTAP (NP\_002442.2).

Immunogen Region 1-283 Specificity Immunogen Sequence

100kDa 75kDa 60kDa 45kDa 15kDa