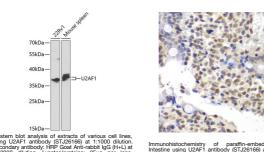

## **TARGET INFORMATION**

Gene ID 102724594/7307 Gene Symbol U2AF1 Uniprot ID U2AF1\_HUMAN

Immunogen Recombinant fusion protein containing a sequence corresponding to amino acids 1-240 of human U2AF1 (NP\_006749.1).

Immunogen Region 1-240 Specificity Immunogen Sequence

55kDa

35kDa 25kDa

15kDa

emistry of paraffin-embedded rat U2AF1 antibody (STJ26166) at dilution