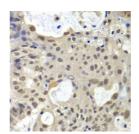

Immunogen Region 1-240 Specificity Immunogen Sequence

55kDa

35kDa 25kDa

15kDa

emistry of paraffin-embedded rat U2AF1 antibody (STJ26166) at dilution