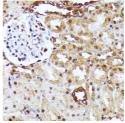

## Anti-YAP1 antibody (155-504) (STJ26137)

Applications WB, IHC, IF, IP Host/Source Rabbit

Reactivity Human, Mouse, Rat

## **PRODUCT PROPERTIES**

Clonality Polyclonal

Clone ID Concentration

Conjugation Unconjugated Purification Affinity purification **Dilution Range** WB 1:500-1:2000

IHC 1:50-1:200 IF 1:50-1:200 IP 1:20-1:50