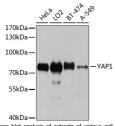

## Anti-YAP1 antibody (155-504) (STJ26137)

Applications WB, IHC, IF, IP Host/Source Rabbit

Reactivity Human, Mouse, Rat

## **PRODUCT PROPERTIES**

Clonality Polyclonal

Clone ID Concentration

Conjugation Unconjugated Purification Affinity purification **Dilution Range** WB 1:500-1:2000

IHC 1:50-1:200 IF 1:50-1:200 IP 1:20-1:50