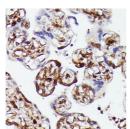

## Anti-YAP1 antibody (155-504) (STJ26137)

Applications WB, IHC, IF, IP Host/Source Rabbit

Reactivity Human, Mouse, Rat

## **PRODUCT PROPERTIES**

Clonality Polyclonal

Clone ID Concentration

Conjugation Unconjugated Purification Affinity purification **Dilution Range** WB 1:500-1:2000

IHC 1:50-1:200 IF 1:50-1:200 IP 1:20-1:50