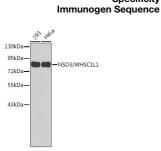

## **TARGET INFORMATION**

Gene ID 54904 Gene Symbol NSD3 Uniprot ID NSD3\_HUMAN

Specificity

Immunogen A synthetic peptide of human NSD3/NSD3/WHSC1L1 Immunogen Region

Western blot analysis of extracts of various cell lines, using NSD3/NSD3/WHSC1L1 antibody (STJ26111) at 15000 dilution. Lysates/proteins: 25ug per lane. Blocking buffer: 3% nonfat dry milk in TBST.