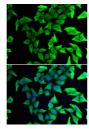

Immunogen Region 1-191 Specificity Immunogen Sequence

Immunofluorescence analysis of U2OS cells using VSNL1 antibody (STJ26100). Blue: DAPI for nuclear staining