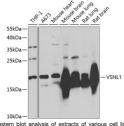

## Anti-VSNL1 antibody (1-191) (STJ26100)

## **GENERAL INFORMATION**

Product Type Primary antibodies

Short Description Rabbit polyclonal antibody anti-VSNL1 (1-191) is suitable for use in Western Blot and Immunofluorescence.

Applications WB, IF Host/Source Rabbit

## **PRODUCT PROPERTIES**

Clonality Polyclonal

Clone ID Concentration

Conjugation Unconjugated Purification Affinity purification Dilution Range WB 1:500-1:2000

IF 1:50-1:200

Formulation PBS containing 0.02% Sodium Azide, 50% Glycerol, pH7.3.