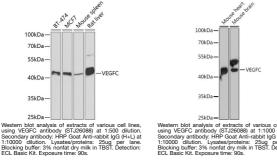

## Anti-VEGFC antibody (STJ26088) STJ26088

## **PRODUCT PROPERTIES**

 Clonality
 Polyclonal

 Clone ID
 Volume

 Concentration
 Volume

 Conjugation
 Unconjugated

 Purification
 MB 1:500-1:2000

 Dilution Range
 WB 1:500-1:2000

 Formulation
 PBS containing 0.02% Sodium Azide, 50% Glycerol, pH7.3.