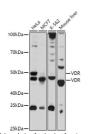

## Anti-VDR antibody (1-300) (STJ26084)

## **GENERAL INFORMATION**

Product Type Primary antibodies

Short Description Rabbit polyclonal antibody anti-VDR (1-300) is suitable for use in Western Blot, Immunohistochemistry and

Immunofluorescence.

Applications WB, IHC, IF Host/Source Rabbit