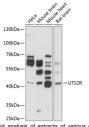

Immunogen Region 280-389

Specificity Immunogen Sequence

Western blot analysis of extracts of various cell lines, using UTS2B antibody (STJ26066) at 1:1000 dillution. Secondary antibody: HRP Goat Anti-rabbit IgG (H+L) at 1:10000 dillution. Lysates/proteins: 25ug per lane. Blocking buffer: 3% nonfat dry milk in TBS1. Detection: ECL Basic Kit. Exposure time: 15s.