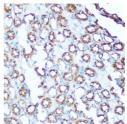

## **GENERAL INFORMATION**

Product Type Primary antibodies

Short Description Rabbit polyclonal antibody anti-UQCRC1 (156-480) is suitable for use in Western Blot and Immunohistochemistry.

Applications WB, IHC Host/Source Rabbit

## **PRODUCT PROPERTIES**

Clonality Polyclonal

Clone ID

Concentration

Conjugation Unconjugated Purification Affinity purification Dilution Range WB 1:500-1:2000 IHC 1:50-1:200

Formulation PBS containing 0.02% Sodium Azide, 50% Glycerol, pH7.3.