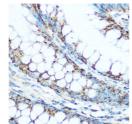

## **GENERAL INFORMATION**

Product Type Primary antibodies

Short Description Rabbit polyclonal antibody anti-UQCRC1 (156-480) is suitable for use in Western Blot and Immunohistochemistry.

Applications WB, IHC Host/Source Rabbit

## **PRODUCT PROPERTIES**

Clonality Polyclonal

Clone ID

Concentration

Conjugation Unconjugated Purification Affinity purification Dilution Range WB 1:500-1:2000 IHC 1:50-1:200

Formulation PBS containing 0.02% Sodium Azide, 50% Glycerol, pH7.3.