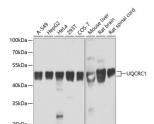

## Anti-UQCRC1 antibody (156-480) (STJ26049)

## **GENERAL INFORMATION**

Product Type Primary antibodies

Short Description Rabbit polyclonal antibody anti-UQCRC1 (156-480) is suitable for use in Western Blot and Immunohistochemistry.

Applications WB, IHC Host/Source Rabbit

## **PRODUCT PROPERTIES**

Clonality Polyclonal

Clone ID

Concentration

Conjugation Unconjugated Purification Affinity purification Dilution Range WB 1:500-1:2000 IHC 1:50-1:200

Formulation PBS containing 0.02% Sodium Azide, 50% Glycerol, pH7.3.