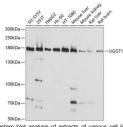

Immunogen Region 1456-1555 Specificity Immunogen Sequence

Western blot analysis of extracts of various cell lines, using UGGT1 antibody (STU26094) at 1:1000 dilution. Spinondary antibody: HRP Goat Anti-rabbit IgG (H+L) at 1:10000 dilution Lysates/proteins: 25up per lane. Blocking buffer: 3% nonfat dry milk in HBST. Detection: