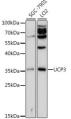

## Anti-UCP3 antibody (1-110) (STJ26032)

## **GENERAL INFORMATION**

Product Type Primary antibodies

Short Description Rabbit polyclonal antibody anti-UCP3 (1-110) is suitable for use in Western Blot.

Applications WB Host/Source Rabbit Reactivity Human, Mouse

## **PRODUCT PROPERTIES**

Clonality Polyclonal

Clone ID

Concentration

Conjugation Unconjugated Purification Affinity purification Dilution Range WB 1:500-1:2000

Formulation PBS containing 0.02% Sodium Azide, 50% Glycerol, pH7.3.