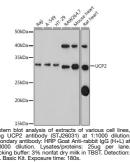

## Anti-UCP2 antibody (STJ26031) STJ26031

## **GENERAL INFORMATION**

Applications WB Host/Source Rabbit Reactivity Human, Mouse, Rat

Product Type Primary antibodies Short Description Rabbit polyclonal antibody anti-UCP2 is suitable for use in Western Blot.

## **PRODUCT PROPERTIES**

Clonality Polyclonal Clone ID Concentration Conjugation Unconjugated Purification Affinity purification Dilution Range WB 1:500-1:2000 Formulation PBS containing 0.02% Sodium Azide, 50% Glycerol, pH7.3. Isotype IgG Storage Instruction Store in a freezer at-20°C and avoid freeze-thaw cycles.