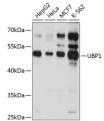

## Anti-UBP1 antibody (280-380) (STJ26025)

## **GENERAL INFORMATION**

Product Type Primary antibodies

Short Description Rabbit polyclonal antibody anti-UBP1 (280-380) is suitable for use in Western Blot.

Applications WB Host/Source Rabbit Reactivity Human

## **PRODUCT PROPERTIES**

Clonality Polyclonal

Clone ID Concentration

Conjugation Unconjugated Purification Affinity purification

Dilution Range WB 1:1000-1:2000 Formulation PBS containing 0.02% Sodium Azide, 50% Glycerol, pH7.3.