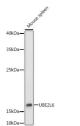

## Anti-UBE2L6 antibody (STJ26021)

## **GENERAL INFORMATION**

Product Type Primary antibodies

Short Description Rabbit polyclonal antibody anti-UBE2L6 is suitable for use in Western Blot and Immunohistochemistry.

Applications WB, IHC Host/Source Rabbit Reactivity Human, Mouse