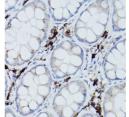

## Anti-UBE2L6 antibody (STJ26021)

## **GENERAL INFORMATION**

Product Type Primary antibodies

Short Description Rabbit polyclonal antibody anti-UBE2L6 is suitable for use in Western Blot and Immunohistochemistry.

Applications WB, IHC Host/Source Rabbit Reactivity Human, Mouse