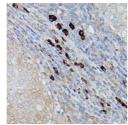

## Anti-UBE2L6 antibody (STJ26021)

## **GENERAL INFORMATION**

Product Type Primary antibodies

Short Description Rabbit polyclonal antibody anti-UBE2L6 is suitable for use in Western Blot and Immunohistochemistry.

Applications WB, IHC Host/Source Rabbit Reactivity Human, Mouse