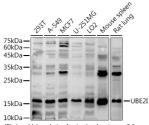

## **GENERAL INFORMATION**

Product Type Primary antibodies

Short Description Rabbit polyclonal antibody anti-UBE2I (1-158) is suitable for use in Western Blot, Immunohistochemistry and

Immunofluorescence.

Applications WB, IHC, IF Host/Source Rabbit

Reactivity Human, Mouse, Rat

## **PRODUCT PROPERTIES**

Clonality Polyclonal

Clone ID Concentration

Conjugation Unconjugated Purification Affinity purification Dilution Range WB 1:500-1:2000 IHC 1:50-1:200

IF 1:50-1:200

Formulation PBS containing 0.02% Sodium Azide, 50% Glycerol, pH7.3.