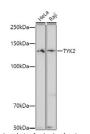

estern blot analysis of extracts of various cell lines ing TYK2 antibody (STJ26000) at 1:500 dilution consider antibody: HRP Goat Anti-rabbit IgG (H+L) a