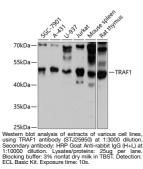

## Anti-TRAF1 antibody (217-416) (STJ25950) STJ25950

## **GENERAL INFORMATION**

 Product Type
 Primary antibodies

 Short Description
 Rabbit polyclonal antibody anti-TRAF1 (217-416) is suitable for use in Western Blot.

 Applications
 WB

 Host/Source
 Rabbit

 Reactivity
 Human, Mouse, Rat

## **PRODUCT PROPERTIES**

## **TARGET INFORMATION**

 Gene ID
 7185

 Gene Symbol
 TRAF1

 Uniprot ID
 TRAF1\_HUMAN

 Immunogen
 Recombinant fusion protein containing a sequence corresponding to amino acids 217-416 of human TRAF1 (NP\_005649.1).

 Immunogen Region
 217-416

 Specificity
 Kenter Sequence



This product is suitable for in-vitro studies under the RESEARCH USE ONLY [RUO] licence. This product must not be used as for diagnostic or other medical purposes. St John's Laboratory Ltd, Knowledge Dock Business Centre, University Way, London, E16 2RD | Tel: 0208 223 3081