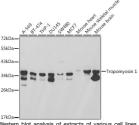

## Anti-TPM1 antibody (1-245) (STJ25940)

## **TARGET INFORMATION**

Gene ID 7168

Gene Symbol TPM1 Uniprot ID

Immunogen Recombinant fusion protein containing a sequence corresponding to amino acids 1-245 of human Tropomyosin 1

(NP\_001018008.1).

Immunogen Region 1-245 Specificity