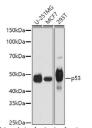

## **GENERAL INFORMATION**

Product Type Primary antibodies

Short Description Rabbit polyclonal antibody anti-p53 is suitable for use in Western Blot, Immunohistochemistry, Immunofluorescence and

Immunoprecipitation.

Applications WB, IHC, IF, IP Host/Source Rabbit

Reactivity Human, Mouse, Rat

## **PRODUCT PROPERTIES**

Clonality Polyclonal

Clone ID Concentration

Conjugation Unconjugated Purification Affinity purification Dilution Range WB 1:500-1:2000

IHC 1:50-1:200 IF 1:50-1:200 IP 1:50-1:200

Formulation PBS containing 0.02% Sodium Azide, 50% Glycerol, pH7.3.