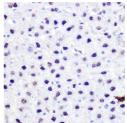

## **GENERAL INFORMATION**

Product Type Primary antibodies

Short Description Rabbit polyclonal antibody anti-p53 is suitable for use in Western Blot, Immunohistochemistry, Immunofluorescence and

Immunoprecipitation.

Applications WB, IHC, IF, IP Host/Source Rabbit

Reactivity Human, Mouse, Rat

## **PRODUCT PROPERTIES**

Clonality Polyclonal

Clone ID Concentration

Conjugation Unconjugated Purification Affinity purification Dilution Range WB 1:500-1:2000

IHC 1:50-1:200 IF 1:50-1:200 IP 1:50-1:200

Formulation PBS containing 0.02% Sodium Azide, 50% Glycerol, pH7.3.