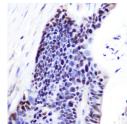

## **GENERAL INFORMATION**

Product Type Primary antibodies

Short Description Rabbit polyclonal antibody anti-p53 is suitable for use in Western Blot, Immunohistochemistry, Immunofluorescence and

Immunoprecipitation.

Applications WB, IHC, IF, IP Host/Source Rabbit

Reactivity Human, Mouse, Rat

## **PRODUCT PROPERTIES**

Clonality Polyclonal

Clone ID Concentration

Conjugation Unconjugated Purification Affinity purification Dilution Range WB 1:500-1:2000

IHC 1:50-1:200 IF 1:50-1:200 IP 1:50-1:200

Formulation PBS containing 0.02% Sodium Azide, 50% Glycerol, pH7.3.