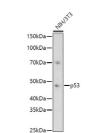

## **GENERAL INFORMATION**

Product Type Primary antibodies

Short Description Rabbit polyclonal antibody anti-p53 is suitable for use in Western Blot, Immunohistochemistry, Immunofluorescence and

Immunoprecipitation.

Applications WB, IHC, IF, IP Host/Source Rabbit

Reactivity Human, Mouse, Rat

## **PRODUCT PROPERTIES**

Clonality Polyclonal

Clone ID Concentration

Conjugation Unconjugated Purification Affinity purification Dilution Range WB 1:500-1:2000

IHC 1:50-1:200 IF 1:50-1:200 IP 1:50-1:200

Formulation PBS containing 0.02% Sodium Azide, 50% Glycerol, pH7.3.