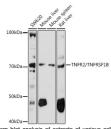

## Anti-TNFRSF1B antibody (STJ25893)

## **GENERAL INFORMATION**

Product Type Primary antibodies

**Short Description** Rabbit polyclonal antibody anti-TNFR2 is suitable for use in Western Blot.

Applications WB Host/Source Rabbit

Reactivity Human, Mouse, Rat