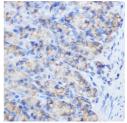

dy anti-ZO-1 (1600-1700) is suitable for use in Western Blot, Immunohistochemistry and

Immunofluorescence.

Applications WB, IHC, IF Host/Source Rabbit

Reactivity Human, Mouse, Rat

## **PRODUCT PROPERTIES**

Clonality Polyclonal

Clone ID Concentration

Conjugation Unconjugated Purification Affinity purification Dilution Range WB 1:500-1:2000

IHC 1:50-1:200 IF 1:50-1:200

Formulation PBS containing 0.02% Sodium Azide, 50% Glycerol, pH7.3.

Isotype IgG

Storage Instruction Store in a freezer at-20°C and avoid freeze-thaw cycles.

## **TARGET INFORMATION**

Gene ID 7082 Gene Symbol TJP1 Uniprot ID ZO1\_HUMAN

Immunogen A synthetic peptide corresponding to a sequence within amino acids 1600-1700 of human ZO-1 (NP\_003248.3).

Immunogen Region 1600-1700 Specificity Immunogen Sequence