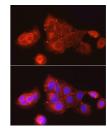

anti-ZO-1 (1600-1700) is suitable for use in Western Blot, Immunohistochemistry and

Immunofluorescence.

Applications WB, IHC, IF Host/Source Rabbit

Reactivity Human, Mouse, Rat

## **PRODUCT PROPERTIES**

Clonality Polyclonal

Clone ID Concentration

Conjugation Unconjugated Purification Affinity purification Dilution Range WB 1:500-1:2000

IHC 1:50-1:200 IF 1:50-1:200

Formulation PBS containing 0.02% Sodium Azide, 50% Glycerol, pH7.3.

Isotype IgG

Storage Instruction Store in a freezer at-20°C and avoid freeze-thaw cycles.

## **TARGET INFORMATION**

Gene ID 7082 Gene Symbol TJP1 Uniprot ID ZO1\_HUMAN

Immunogen A synthetic peptide corresponding to a sequence within amino acids 1600-1700 of human ZO-1 (NP\_003248.3).

Immunogen Region 1600-1700 Specificity Immunogen Sequence