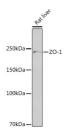

## **GENERAL INFORMATION**

Product Type Primary antibodies

Short Description Rabbit polyclonal antibody anti-ZO-1 (1600-1700) is suitable for use in Western Blot, Immunohistochemistry and

Immunofluorescence.

Applications WB, IHC, IF Host/Source Rabbit

Reactivity Human, Mouse, Rat

## **PRODUCT PROPERTIES**

Clonality Polyclonal

Clone ID Concentration

Conjugation Unconjugated Purification Affinity purification Dilution Range WB 1:500-1:2000

IHC 1:50-1:200 IF 1:50-1:200

Formulation PBS containing 0.02% Sodium Azide, 50% Glycerol, pH7.3.