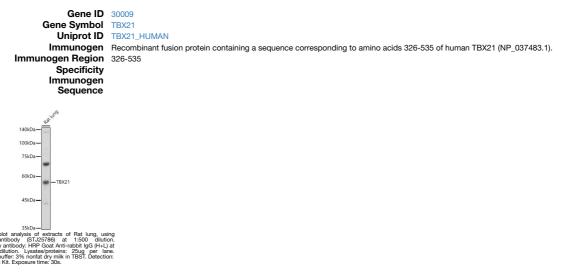

## Anti-TBX21 antibody (326-535) (STJ25786) STJ25786

## **TARGET INFORMATION**

vveste TBX21

This product is suitable for in-vitro studies under the RESEARCH USE ONLY [RUO] licence. This product must not be used as for diagnostic or other medical purposes. St John's Laboratory Ltd, Knowledge Dock Business Centre, University Way, London, E16 2RD | Tel: 0208 223 3081