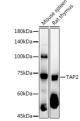

t, Immunohistochemistry and

Immunofluorescence.

Applications WB, IHC, IF Host/Source Rabbit

Reactivity Human, Mouse, Rat

## **PRODUCT PROPERTIES**

Clonality Polyclonal

Clone ID Concentration

Conjugation Unconjugated Purification Affinity purification Dilution Range WB 1:500-1:2000

IHC 1:50-1:200 IF 1:50-1:200

Formulation PBS containing 0.02% Sodium Azide, 50% Glycerol, pH7.3.

Isotype IgG

Storage Instruction Store in a freezer at-20°C and avoid freeze-thaw cycles.

## TARGET INFORMATION

Gene ID 6891 Gene Symbol TAP2

Uniprot ID TAP2\_HUMAN

Immunogen Recombinant fusion protein containing a sequence corresponding to amino acids 430-680 of human TAP2 (NP\_000535.3).

Immunogen Region 430-680 Specificity Immunogen Sequence



alysis of extracts of (STJ25775) at odv: HRP Goat Anti