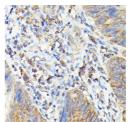

## **GENERAL INFORMATION**

Product Type Primary antibodies

Short Description Rabbit polyclonal antibody anti-TAP2 (430-680) is suitable for use in Western Blot, Immunohistochemistry and

Immunofluorescence.