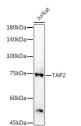

ody anti-TAP2 (430-680) is suitable for use in Western Blot, Immunohistochemistry and

Immunofluorescence.

Applications WB, IHC, IF Host/Source Rabbit

Reactivity Human, Mouse, Rat

## **PRODUCT PROPERTIES**

Clonality Polyclonal

Clone ID Concentration

Conjugation Unconjugated Purification Affinity purification Dilution Range WB 1:500-1:2000

IHC 1:50-1:200 IF 1:50-1:200

Formulation PBS containing 0.02% Sodium Azide, 50% Glycerol, pH7.3.

Isotype IgG

Storage Instruction Store in a freezer at-20°C and avoid freeze-thaw cycles.

## TARGET INFORMATION

Gene ID 6891 Gene Symbol TAP2

Uniprot ID TAP2\_HUMAN

Immunogen Recombinant fusion protein containing a sequence corresponding to amino acids 430-680 of human TAP2 (NP\_000535.3).

Immunogen Region 430-680 Specificity Immunogen Sequence



alysis of extracts of (STJ25775) at odv: HRP Goat Anti