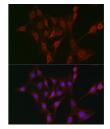

## **GENERAL INFORMATION**

Product Type Primary antibodies

Short Description Rabbit polyclonal antibody anti-TAP2 (430-680) is suitable for use in Western Blot, Immunohistochemistry and

Immunofluorescence.