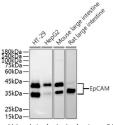

## **TARGET INFORMATION**

Gene ID 4072 Gene Symbol EPCAM

Uniprot ID EPCAM\_HUMAN

Immunogen Recombinant fusion protein containing a sequence corresponding to amino acids 40-260 of human EpCAM (NP\_002345.2).

Immunogen Region 40-260 Specificity Immunogen Sequence

Immunofluorescence analysis of HT-29 cells using EpCAM antibody (STJ25770) at dilution of 1:50. Blue: DAPI for nuclear staining.