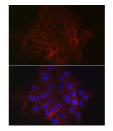

Immunogen Region 40-260 Specificity Immunogen Sequence

Immunofluorescence analysis of HT-29 cells using EpCAM antibody (STJ25770) at dilution of 1:50. Blue: DAPI for nuclear staining.