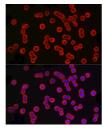

Immunogen Region 40-260 Specificity Immunogen Sequence

Immunofluorescence analysis of HT-29 cells using EpCAM antibody (STJ25770) at dilution of 1:50. Blue: DAPI for nuclear staining.