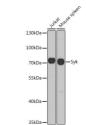

## Anti-SYK antibody (STJ25758)

## **TARGET INFORMATION**

Gene ID 6850 Gene Symbol SYK

Uniprot ID KSYK\_HUMAN

Immunogen Recombinant protein of human Syk

Immunogen Region Specificity Immunogen Sequence