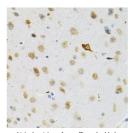

## Anti-SYK antibody (STJ25758)

## **GENERAL INFORMATION**

Product Type Primary antibodies

Short Description Rabbit polyclonal antibody anti-Syk is suitable for use in Western Blot, Immunohistochemistry and Immunofluorescence.

Applications WB, IHC, IF Host/Source Rabbit