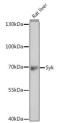

## Anti-SYK antibody (STJ25758)

## **TARGET INFORMATION**

Gene ID 6850 Gene Symbol SYK

Uniprot ID KSYK\_HUMAN

Immunogen Recombinant protein of human Syk

Immunogen Region Specificity Immunogen Sequence