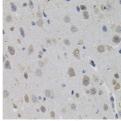

## Anti-SUMO3 antibody (STJ25750)

## **GENERAL INFORMATION**

Product Type Primary antibodies

Short Description Rabbit polyclonal antibody anti-SUMO3 is suitable for use in Western Blot, Immunohistochemistry and

Immunofluorescence.

Applications WB, IHC, IF Host/Source Rabbit