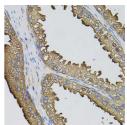

## Anti-SUMO3 antibody (STJ25750)

## **GENERAL INFORMATION**

Product Type Primary antibodies

Short Description Rabbit polyclonal antibody anti-SUMO3 is suitable for use in Western Blot, Immunohistochemistry and

Immunofluorescence.

Applications WB, IHC, IF Host/Source Rabbit