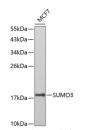

## Anti-SUMO3 antibody (STJ25750)

## **GENERAL INFORMATION**

Product Type Primary antibodies

Short Description Rabbit polyclonal antibody anti-SUMO3 is suitable for use in Western Blot, Immunohistochemistry and

Immunofluorescence.

Applications WB, IHC, IF Host/Source Rabbit