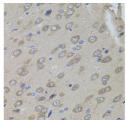

## Anti-SUMO3 antibody (STJ25750)

## **GENERAL INFORMATION**

Product Type Primary antibodies

Short Description Rabbit polyclonal antibody anti-SUMO3 is suitable for use in Western Blot, Immunohistochemistry and

Immunofluorescence.

Applications WB, IHC, IF Host/Source Rabbit