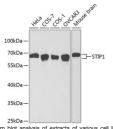

## **GENERAL INFORMATION**

Product Type Primary antibodies

Short Description Rabbit polyclonal antibody anti-STIP1 (1-300) is suitable for use in Western Blot, Immunohistochemistry and

Immunofluorescence.

Applications WB, IHC, IF Host/Source Rabbit

Reactivity Human, Mouse, Rat, Monkey

## **PRODUCT PROPERTIES**

Clonality Polyclonal

Clone ID Concentration

Conjugation Unconjugated Purification Affinity purification Dilution Range WB 1:500-1:2000 IHC 1:50-1:200

IF 1:50-1:200

Formulation PBS containing 0.02% Sodium Azide, 50% Glycerol, pH7.3.