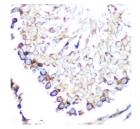

## **GENERAL INFORMATION**

Product Type Primary antibodies

Short Description Rabbit polyclonal antibody anti-STIP1 (1-300) is suitable for use in Western Blot, Immunohistochemistry and

Immunofluorescence.

Applications WB, IHC, IF Host/Source Rabbit

Reactivity Human, Mouse, Rat, Monkey

## **PRODUCT PROPERTIES**

Clonality Polyclonal

Clone ID Concentration

Conjugation Unconjugated Purification Affinity purification Dilution Range WB 1:500-1:2000 IHC 1:50-1:200

IF 1:50-1:200

Formulation PBS containing 0.02% Sodium Azide, 50% Glycerol, pH7.3.