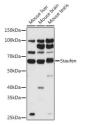

## Anti-STAU1 antibody (426-577) (STJ25727)

## **GENERAL INFORMATION**

Product Type Primary antibodies

Short Description Rabbit polyclonal antibody anti-STAU1 (426-577) is suitable for use in Western Blot and Immunohistochemistry.

Applications WB, IHC Host/Source Rabbit

## **TARGET INFORMATION**

Gene ID 6780 Gene Symbol STAU1 Uniprot ID STAU1\_HUMAN

Recombinant fusion protein containing a sequence corresponding to amino acids 426-577 of human Staufen

(NP\_059347.2).

Immunogen Region 426-577 Specificity Immunogen Sequence