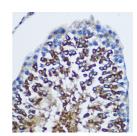

Immunohistochemistry of paraffin-embedded mouse spleen using STAT4 rabbit polyclonal antibody (STJ25719) at dilution of 1:100 (40x lens).