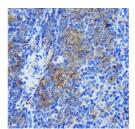

Immunohistochemistry of paraffin-embedded mouse spleen using STAT4 rabbit polyclonal antibody (STJ25719) at dilution of 1:100 (40x lens).