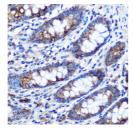

Immunohistochemistry of paraffin-embedded mouse spleen using STAT4 rabbit polyclonal antibody (STJ25719) at dilution of 1:100 (40x lens).