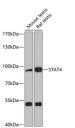

## Anti-STAT4 antibody (600-700) (STJ25719)

## **GENERAL INFORMATION**

Product Type Primary antibodies

Short Description Rabbit polyclonal antibody anti-STAT4 (600-700) is suitable for use in Western Blot, Immunohistochemistry and

Immunofluorescence.

Applications WB, IHC, IF Host/Source Rabbit

Reactivity Human, Mouse, Rat

## **TARGET INFORMATION**

Gene ID 6775 Gene Symbol STAT4

Uniprot ID STAT4\_HUMAN

Immunogen A synthetic peptide corresponding to a sequence within amino acids 600-700 of human STAT4 (NP\_001230764.1).

Immunogen Region 600-700 Specificity Immunogen Sequence