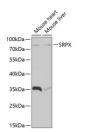

## Anti-SRPX antibody (40-320) (STJ25698)

Applications WB, IHC, IF Host/Source Rabbit Reactivity Human, Mouse