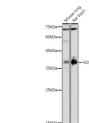

## Anti-SOX2 antibody (1-140) (STJ25661)

Applications WB, IHC, IF, IP Host/Source Rabbit

Reactivity Human, Mouse, Rat

## **PRODUCT PROPERTIES**

Clonality Polyclonal

Clone ID Concentration

Conjugation Unconjugated Purification Affinity purification Dilution Range WB 1:500-1:2000 IHC 1:50-1:200

IF 1:50-1:200 IP 1:50-1:200

Formulation PBS containing 0.02% Sodium Azide, 50% Glycerol, pH7.3.