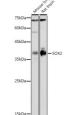

## Anti-SOX2 antibody (1-140) (STJ25661)

Applications WB, IHC, IF, IP Host/Source Rabbit

Reactivity Human, Mouse, Rat

## **PRODUCT PROPERTIES**

Clonality Polyclonal

Clone ID Concentration

Conjugation Unconjugated Purification Affinity purification Dilution Range WB 1:500-1:2000 IHC 1:50-1:200

IF 1:50-1:200 IP 1:50-1:200

Formulation PBS containing 0.02% Sodium Azide, 50% Glycerol, pH7.3.