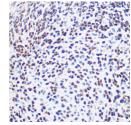

## Anti-SOX2 antibody (1-140) (STJ25661)

Applications WB, IHC, IF, IP Host/Source Rabbit

Reactivity Human, Mouse, Rat

## **PRODUCT PROPERTIES**

Clonality Polyclonal

Clone ID Concentration

Conjugation Unconjugated Purification Affinity purification Dilution Range WB 1:500-1:2000 IHC 1:50-1:200

IF 1:50-1:200 IP 1:50-1:200

Formulation PBS containing 0.02% Sodium Azide, 50% Glycerol, pH7.3.