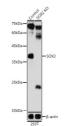

## Anti-SOX2 antibody (1-140) (STJ25661)

Applications WB, IHC, IF, IP Host/Source Rabbit

Reactivity Human, Mouse, Rat

## **PRODUCT PROPERTIES**

Clonality Polyclonal

Clone ID Concentration

Conjugation Unconjugated Purification Affinity purification Dilution Range WB 1:500-1:2000 IHC 1:50-1:200

IF 1:50-1:200 IP 1:50-1:200

Formulation PBS containing 0.02% Sodium Azide, 50% Glycerol, pH7.3.