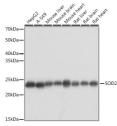

Immunogen Region 25-222 Specificity Immunogen Sequence

SÓD2 rabbit polýclonal 54) at 1:1000 dilution. S at Anti-rabbit loG (H+L) at