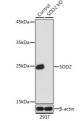

Immunogen Region 25-222 Specificity Immunogen Sequence

SÓD2 rabbit polýclonal 54) at 1:1000 dilution. S at Anti-rabbit loG (H+L) at