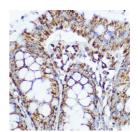

Immunofluorescence.

Applications WB, IHC, IF Host/Source Rabbit

Reactivity Human, Mouse, Rat

## **PRODUCT PROPERTIES**

Clonality Polyclonal

Clone ID Concentration

Conjugation Unconjugated Purification Affinity purification Dilution Range WB 1:500-1:2000

IHC 1:50-1:200 IF 1:50-1:200

Formulation PBS containing 0.02% Sodium Azide, 50% Glycerol, pH7.3.

Isotype IgG

Storage Instruction Store in a freezer at-20°C and avoid freeze-thaw cycles.

## **TARGET INFORMATION**

Gene ID 6648 Gene Symbol SOD2 Uniprot ID SODM\_HUMAN

Immunogen Recombinant fusion protein containing a sequence corresponding to amino acids 25-222 of human SOD2 (NP\_000627.2).

Immunogen Region 25-222 Specificity Immunogen Sequence





SÓD2 rabbit polýclonal 54) at 1:1000 dilution. S at Anti-rabbit loG (H+L) at