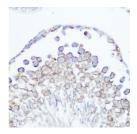

nd

Immunofluorescence.

Applications WB, IHC, IF Host/Source Rabbit

Reactivity Human, Mouse, Rat

## **PRODUCT PROPERTIES**

Clonality Polyclonal

Clone ID Concentration

Conjugation Unconjugated Purification Affinity purification Dilution Range WB 1:500-1:2000

IHC 1:50-1:200 IF 1:50-1:200

Formulation PBS containing 0.02% Sodium Azide, 50% Glycerol, pH7.3.

Isotype IgG

Storage Instruction Store in a freezer at-20°C and avoid freeze-thaw cycles.

## **TARGET INFORMATION**

Gene ID 6648 Gene Symbol SOD2 Uniprot ID SODM\_HUMAN

Immunogen Recombinant fusion protein containing a sequence corresponding to amino acids 25-222 of human SOD2 (NP\_000627.2).

Immunogen Region 25-222 Specificity Immunogen Sequence





SÓD2 rabbit polýclonal 54) at 1:1000 dilution. S at Anti-rabbit loG (H+L) at