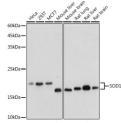

## Anti-SOD1 antibody (1-154) (STJ25653)

## **GENERAL INFORMATION**

Product Type Primary antibodies

Short Description Rabbit polyclonal antibody anti-SOD1 (1-154) is suitable for use in Western Blot, Immunohistochemistry and

Immunofluorescence.

Applications WB, IHC, IF Host/Source Rabbit

Reactivity Human, Mouse, Rat

## **PRODUCT PROPERTIES**

Clonality Polyclonal

Clone ID Concentration

Conjugation Unconjugated Purification Affinity purification Dilution Range WB 1:500-1:2000

IHC 1:50-1:200 IF 1:50-1:200

Formulation PBS containing 0.02% Sodium Azide, 50% Glycerol, pH7.3.

## TARGET INFORMATION

Gene ID 6647 Gene Symbol SOD1 Uniprot ID SODC\_HUMAN

Immunogen Recombinant fusion protein containing a sequence corresponding to amino acids 1-154 of human SOD1 (NP\_000445.1).

Immunogen Region 1-154 Specificity Immunogen Sequence