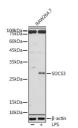

## Anti-SOCS3 antibody (C-Term) (STJ25651)

## **GENERAL INFORMATION**

Product Type Primary antibodies

Short Description Rabbit polyclonal antibody anti-SOCS3 (C-Term) is suitable for use in Western Blot, Immunohistochemistry and

Immunofluorescence.

Applications WB, IHC, IF Host/Source Rabbit

Reactivity Human, Mouse, Rat

## **PRODUCT PROPERTIES**

Clonality Polyclonal

Clone ID Concentration

Conjugation Unconjugated

Purification Affinity purification Dilution Range WB 1:500-1:2000

IHC 1:50-1:100 IF 1:50-1:100

Formulation PBS containing 0.02% Sodium Azide, 50% Glycerol, pH7.3.