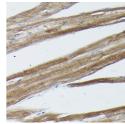

## **GENERAL INFORMATION**

Product Type Primary antibodies

Short Description Rabbit polyclonal antibody anti-SOCS3 (C-Term) is suitable for use in Western Blot, Immunohistochemistry and

Immunofluorescence.

Applications WB, IHC, IF Host/Source Rabbit

Reactivity Human, Mouse, Rat