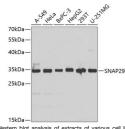

i-SNAP29 (1-258) is suitable for use in Western Blot, Immunohistochemistry and

Immunoprecipitation.

Applications WB, IHC, IP Host/Source Rabbit

Reactivity Human, Mouse, Rat

## **PRODUCT PROPERTIES**

Clonality Polyclonal

Clone ID Concentration

Conjugation Unconjugated Purification Affinity purification Dilution Range WB 1:1000-1:4000

IHC 1:50-1:200 IP 1:50-1:200

Formulation PBS containing 0.02% Sodium Azide, 50% Glycerol, pH7.3.

Isotype IgG

Storage Instruction Store in a freezer at-20°C and avoid freeze-thaw cycles.

## **TARGET INFORMATION**

Gene ID 9342 Gene Symbol SNAP29

Uniprot ID SNP29\_HUMAN

Immunogen Recombinant fusion protein containing a sequence corresponding to amino acids 1-258 of human SNAP29 (NP\_004773.1).

Immunogen Region 1-258 Specificity Immunogen Sequence





This product is suitable for in-vitro studies under the RESEARCH USE ONLY [RUO] licence. This product must not be used as for diagnostic or other medical purposes.