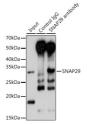

SNAP29 (1-258) is suitable for use in Western Blot, Immunohistochemistry and

Immunoprecipitation.

Applications WB, IHC, IP Host/Source Rabbit

Reactivity Human, Mouse, Rat

## **PRODUCT PROPERTIES**

Clonality Polyclonal

Clone ID Concentration

Conjugation Unconjugated Purification Affinity purification Dilution Range WB 1:1000-1:4000

IHC 1:50-1:200 IP 1:50-1:200

Formulation PBS containing 0.02% Sodium Azide, 50% Glycerol, pH7.3.

Isotype IgG

Storage Instruction Store in a freezer at-20°C and avoid freeze-thaw cycles.

## **TARGET INFORMATION**

Gene ID 9342 Gene Symbol SNAP29

Uniprot ID SNP29\_HUMAN

Immunogen Recombinant fusion protein containing a sequence corresponding to amino acids 1-258 of human SNAP29 (NP\_004773.1).

Immunogen Region 1-258 Specificity Immunogen Sequence





This product is suitable for in-vitro studies under the RESEARCH USE ONLY [RUO] licence. This product must not be used as for diagnostic or other medical purposes.