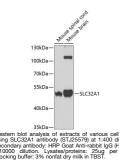

## **GENERAL INFORMATION**

 Product Type
 Primary antibodies

 Short Description
 Rabbit polyclonal antibody anti-SLC32A1 is suitable for use in Western Blot and Immunohistochemistry.

 Applications
 WB, IHC