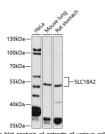

INFORMATION**

Product Type Primary antibodies

Short Description Rabbit polyclonal antibody anti-SLC18A2 is suitable for use in Western Blot, Immunohistochemistry and

Immunofluorescence.

Applications WB, IHC, IF Host/Source Rabbit

Reactivity Human, Mouse, Rat

## **PRODUCT PROPERTIES**

Clonality Polyclonal

Clone ID Concentration

Conjugation Unconjugated Purification Affinity purification Dilution Range WB 1:1000-1:2000

IHC 1:50-1:200 IF 1:50-1:200

Formulation PBS containing 0.02% Sodium Azide, 50% Glycerol, pH7.3.

Isotype IgG

Storage Instruction Store in a freezer at-20°C and avoid freeze-thaw cycles.

## TARGET INFORMATION

Gene ID 6571 Gene Symbol SLC18A2 Uniprot ID VMAT2\_HUMAN

Immunogen Recombinant protein of human SLC18A2

Immunogen Region Specificity Immunogen Sequence