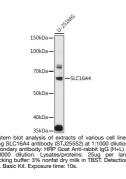

able for use in Western Blot.

 Applications
 WB

 Host/Source
 Rabbit

 Reactivity
 Human, Mouse

## **PRODUCT PROPERTIES**

 
 Clonality Clone ID
 Polyclonal

 Concentration

 Conjugation
 Unconjugated

 Purification
 Affinity purification

 Dilution Range
 WB 1:1000-1:2000

 Formulation
 PBS containing 0.02% Sodium Azide, 50% Glycerol, pH7.3.

 Isotype
 IgG

 Storage Instruction
 Store in a freezer at-20°C and avoid freeze-thaw cycles.

## **TARGET INFORMATION**

Gene ID 9122 Gene Symbol SLC16A4 Uniprot ID MOT5\_HUMAN Immunogen Region 250-350 Specificity Immunogen Sequence

 Gene Symbol
 SLC16A4

 Uniprot ID
 MOT5\_HUMAN

 Immunogen
 A synthetic peptide corresponding to a sequence within amino acids 250-350 of human SLC16A4 (NP\_004687.1).

 ogen Region
 250-350

 Specificity
 250-350



This product is suitable for in-vitro studies under the RESEARCH USE ONLY [RUO] licence. This product must not be used as for diagnostic or other medical purposes. St John's Laboratory Ltd, Knowledge Dock Business Centre, University Way, London, E16 2RD | Tel: 0208 223 3081